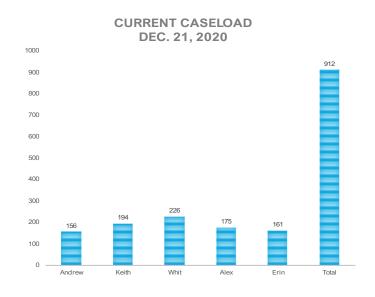

either arrested or indicted, the case is given a docket number, and filed with the Court

This chart shows the number of such filings in Court on an annual basis. The number of filings this year is down fairly dramatically, as a result of COVID-19



Cases can be "disposed" of either by a guilty plea, or the case can be dismissed, one of prossed or a finding of guilt or innocence after trial

Because the Court system has been partly shut down, with no cases going go trial, the number of dispositions has decreased quite dramatically. This is causing a backlog of cases.



## This shows the total number of cases assigned to each attorney currently.

This includes indicted cases, unindicted cases, post-conviction review, violations of probation, and cases where the defendant is a fugitive.





## BELKNAP COUNTY DEPARTMENT OF CORRECTIONS

2020 Annual County Report Superintendent Adam Cunningham Deputy Superintendent Jamie Laramie



To the Board of Commissioners, County Delegation, and residents of Belknap County:

This annual report provides an opportunity to deliver information about the Belknap County Department of Corrections (DOC) and insight into the demographics of detained individuals who entered our facility in 2020. The county jail is responsible for providing for the care, custody, and control of sentenced prisoners and pretrial defendants.

### **Facility Information**



There has been a county jail in the current county complex since the 1860s. The oldest existing portion of the jail was constructed in 1890, which has been repurposed as an indoor recreation area