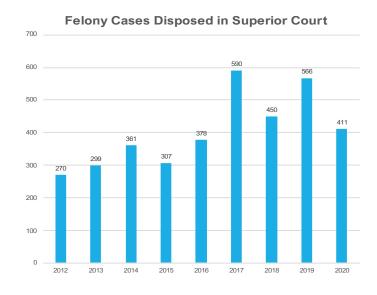

hat are sent to the County Attorney's Office by police agencies for our review and possible indictment.

Notice the decrease resulting from COVID-19, which has caused the number of arrests to decline.



Once a defendant is either arrested or indicted, the case is given a docket number, and filed with the Court

This chart shows the number of such filings in Court on an annual basis. The number of filings this year is down fairly dramatically, as a result of COVID-19



Cases can be "disposed" of either by a guilty plea, or the case can be dismissed, one of prossed or a finding of guilt or innocence after trial

Because the Court system has been partly shut down, with no cases going go trial, the number of dispositions has decreased quite dramatically. This is causing a backlog of cases.



## This shows the total number of cases assigned to each attorney currently.

This includes indicted cases, unindicted cases, post-conviction review, violations of probation, and cases where the defendant is a fugitive.





## BELKNAP COUNTY DEPARTMENT OF CORRECTIONS

2020 Annual County Report Superintendent Adam Cunningham Deputy Superintendent Jamie Laramie



To the Board of Commissioners, County Delegation, and residents of Belknap County:

This annual report provides an opportunity to deliver information about the Belknap County Department of Corrections (DOC) and insight into the demographics of detained individuals who entered our facility in 2020. The county jail is responsible for providing for the care, custody, and control of sentenced prisoners and pretrial defendants.

###