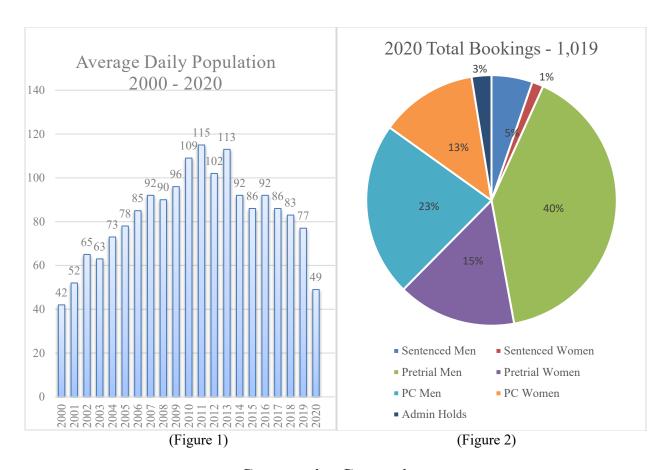

enforcement official.

#### **Incarceration Statistics**

The average daily population (ADP) of the jail in 2020 was 49 inmates (Figure 1). This is the lowest census since 2000 and can be largely attributed to the COVID-19 pandemic. Belknap County has a robust Pretrial Services program which provides an alternative to detention for many pretrial defendants while their cases are adjudicated. The total number of bookings in 2020 was 1,019, 668 fewer than 2019. There were 69 sentenced inmates committed to the DOC in 2020, 54 males and 15 females. 567 pretrial defendants were received by the DOC, 411 males and 128 females. 357 bookings were for Protective Custody (PC), 229 males and 128 females. Overnight holds and administrative transfers accounted for an additional 26 bookings (Figure 2).



#### **Community Corrections**

The Community Corrections Division is responsible for screening and monitoring inmates who qualify for alternative sentencing programs. Belknap County currently offers Work Release and Home Confinement programs.

The Work Release program is designed to assist minimum security offenders obtain employment in the community while serving their sentence. The participants are employed by local businesses and return every evening to the CCC. Participants are recommended by the sentencing court. Community Corrections staff determine if a participant is appropriate for Work Release. Participants receive assistance with job searches, resume writing, transportation, and money management while in the program. Seven local employers participated in the Work Release prog