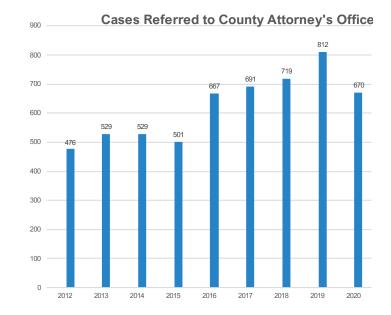

ith those police agencies in the prosecutions of crimes.

As County Attorney, I make every effort to be responsive and available to my constituents, and thus I welcome hearing from any members of the public who have concerns either about my office or about the enforcement of the criminal laws generally. I look forward to continuing to serve the people of this county into the future.

Respectfully yours,

Andrew B. Livernois Belknap County Attorney

#### **Appendix**

The following charts show the changes in our office's workload over the past several years:

This chart represents the cases that are sent to the County Attorney's Office by police agencies for our review and possible indictment.

Notice the decrease resulting from COVID-19, which has caused the number of arrests to decline.



Once a defendant is either arrested or indicted, the case is given a docket number, and filed with the Court

This chart shows the number of such filings in Court on an annual basis. The number of filings this year is down fairly dramatically, as a result of COVID-19



Cases can be "disposed" of either by a guilty plea, or the case can be dismissed, one of prossed or a finding of guilt or innocence after trial

Because the Court system has been partly shut down, with no cases going go trial, the number of dispositions has decreased quite dramatically. This is causing a backlog of cases.



## This shows the total number of cases assigned to each attorney currently.

This includes indicted cases, unindicted cases, post-conviction review, violations of probation, and cases where the defen